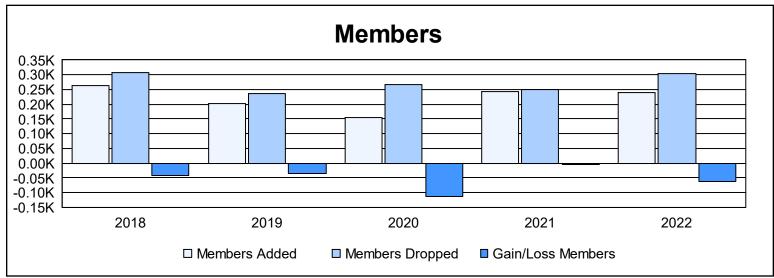

District 4 A1 As of June 2022 Cumulative

| Year      | New<br>Clubs | Dropped<br>Clubs | Gain/<br>Loss<br>Clubs | New<br>Members | Charter<br>Members | Reinstate<br>Members | Transfer<br>Members | Total<br>Member<br>Added | Total<br>Members<br>Dropped | Gain/<br>Loss<br>Members |
|-----------|--------------|------------------|------------------------|----------------|--------------------|----------------------|---------------------|--------------------------|-----------------------------|--------------------------|
| 2017-2018 | 1            | 3                | -2                     | 187            | 49                 | 16                   | 12                  | 264                      | 306                         | -42                      |
| 2018-2019 | 0            | 0                | 0                      | 176            | 6                  | 14                   | 5                   | 201                      | 236                         | -35                      |
| 2019-2020 | 0            | 2                | -2                     | 125            | 1                  | 13                   | 15                  | 154                      | 268                         | -114                     |
| 2020-2021 | 2            | 1                | 1                      | 113            | 115                | 12                   | 3                   | 243                      | 249                         | -6                       |
| 2021-2022 | 0            | 1                | -1                     | 222            | 3                  | 8                    | 7                   | 240                      | 304                         | -64                      |
| Average   | 1            | 1                | -1                     | 165            | 35                 | 13                   | 8                   | 220                      | 273                         | -52                      |