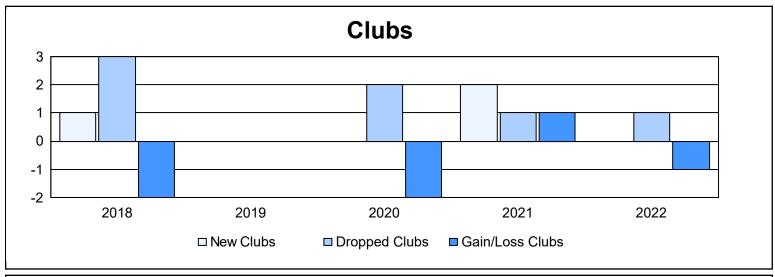

District 4 A1 As of June 2022 Cumulative

| Year      | New<br>Clubs | Dropped<br>Clubs | Gain/<br>Loss<br>Clubs | New<br>Members | Charter<br>Members | Reinstate<br>Members | Transfer<br>Members | Total<br>Member<br>Added | Total<br>Members<br>Dropped | Gain/<br>Loss<br>Members |
|-----------|--------------|------------------|------------------------|----------------|--------------------|----------------------|---------------------|--------------------------|-----------------------------|--------------------------|
| 2017-2018 | 1            | 3                | -2                     | 187            | 49                 | 16                   | 12                  | 264                      | 306                         | -42                      |
| 2018-2019 | 0            | 0                | 0                      | 176            | 6                  | 14                   | 5                   | 201                      | 236                         | -35                      |
| 2019-2020 | 0            | 2                | -2                     | 125            | 1                  | 13                   | 15                  | 154                      | 268                         | -114                     |
| 2020-2021 | 2            | 1                | 1                      | 113            | 115                | 12                   | 3                   | 243                      | 249                         | -6                       |
| 2021-2022 | 0            | 1                | -1                     | 222            | 3                  | 8                    | 7                   | 240                      | 304                         | -64                      |
| Average   | 1            | 1                | -1                     | 165            | 35                 | 13                   | 8                   | 220                      | 273                         | -52                      |